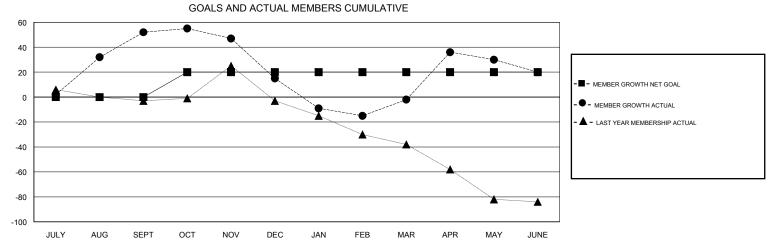

## **OPEN LOCATION AUSTRALIA GMT CA** Clubs Members RESULTS FOR 2017-2018 RESULTS FOR 2017-2018 NEW CLUB GOAL NEW CLUBS DROPPED CLUBS MEMBER GROWTH NET MEMBER GROWTH DROPPED QUARTER QUARTER GOAL ACTUAL MEMBERS ACTUAL (including transfers) 0 2 0 0 130 61 JULY/AUG/SEPT JULY/AUG/SEPT 0 20 45 76 OCT/NOV/DEC OCT/NOV/DEC 0 0 2 0 73 68 JAN/FEB/MAR JAN/FEB/MAR 0 2 0 153 192 APR/MAY/JUNE APR/MAY/JUNE